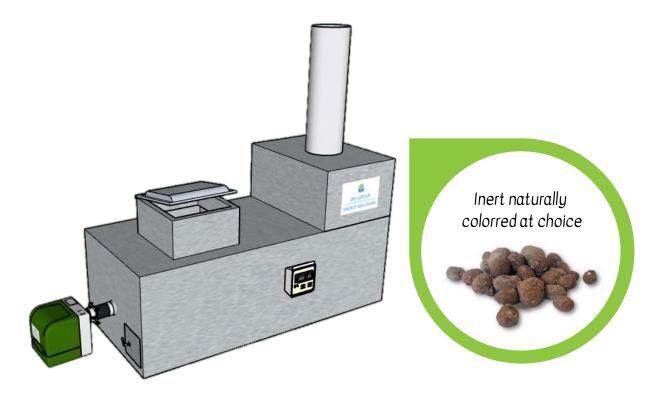

## InertBox technical Sheet

The micro-inerting system are static chamber discontinuous furnaces with a

The burner is connected to the main chamber that can be fed with different fuels: diesel, LPG, and methane.

After incineration in installed a granulator that, with specific additives, allows the production of granular cement conglomerate distinguished by very little dispersions, great environmental compatibility, high mechanical proprieties, and high durability suitable for the use in environmental restorations endeavor, as road's base course, envelopments, as filling material, and for the production of concrete and other building materials.