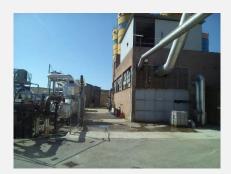

apacity | Until 130 mq of hot water overheated 180°C    |
| Optionals           | Turbine connection ORC up to 990 kWe          |
| Availability        | Immediate                                     |



### **DESCRIPTION**

This plant is located in the local industry of furniture industry, famous for the sale of kitchens with 12.000 sm. Our company has managed this plant from 2002 to January 2018, the power installed is equal to 6 MW, with optional turbine 125 kWe and 1 MW, of which is fueled with biomass, from 2004 to 2010 an additional power plant is programmed with a power of 2.1 MWe in-grid, powered by naval engines, and 2.5 MWe used by the company, the plant is fed with vegetable oils spent fryer oils and animal fats.

For sale as certified pre-owned

#### **PLANT'S PHOTOS**