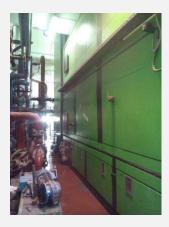

ity | Until 130 mq of hot water overheated 180°C    |
| Optionals           | Turbine connection ORC up to 990 kWe          |
| Availability        | Immediate                                     |



### **DESCRIPTION**

This plant is located in the local industry of furniture industry, famous for the sale of kitchens with 12.000 sm. Our company has managed this plant from 2002 to January 2018, the power installed is equal to 6 MW, with optional turbine 125 kWe and 1 MW, of which is fueled with biomass, from 2004 to 2010 an additional power plant is programmed with a power of 2.1 MWe in-grid, powered by naval engines, and 2.5 MWe used by the company, the plant is fed with vegetable oils spent fryer oils and animal fats.

For sale as certified pre-owned

#### **PLANT'S PHOTOS**