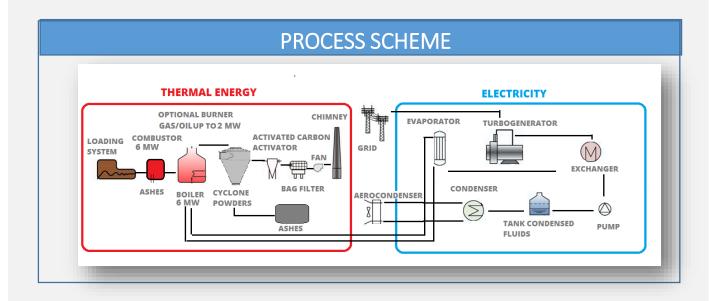

#### **ELECTRICAL AND THERMAL PRODUCTION PLANT**

| TECHNICAL DATA      |                                               |
|---------------------|-----------------------------------------------|
| Power               | 6 MWt                                         |
| Feeding             | Virgin biomass and unused wood moisture 0-60% |
| Adjustment Capacity | Automatic                                     |
| Management          | Remote Control                                |
| Boiler              | Production of hot water overheated 180°C      |
| Working pressure    | 6-8 bar maximum: 12 bar                       |
| Production capacity | Until 130 mq of hot water overheated 180°C    |
| Optionals           | Turbine connection ORC up to 990 kWe          |
| Availability        | Immediate                                     |

### **DESCRIPTION**

This plant is located in the local industry of furniture industry, famous for the sale of kitchens with 12.000 sm. Our company has managed this plant from 2002 to January 2018, the power installed is equal to 6 MW, with optional turbine 125 kWe and 1 MW, of which is fueled with biomass, from 2004 to 2010 an additional power plant is programmed with a power of 2.1 MWe in-grid, powered by naval engines, and 2.5 MWe used by the company, the plant is fed with vegetable oils spent fryer oils and animal fats.