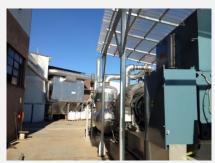

acity | Until 130 mq of hot water overheated 180°C    |
| Optionals           | Turbine connection ORC up to 990 kWe          |
| Availability        | Immediate                                     |



### **DESCRIPTION**

This plant is located in the local industry of furniture industry, famous for the sale of kitchens with 12.000 sm. Our company has managed this plant from 2002 to January 2018, the power installed is equal to 6 MW, with optional turbine 125 kWe and 1 MW, of which is fueled with biomass, from 2004 to 2010 an additional power plant is programmed with a power of 2.1 MWe in-grid, powered by naval engines, and 2.5 MWe used by the company, the plant is fed with vegetable oils spent fryer oils and animal fats.

For sale as certified pre-owned

#### **PLANT'S PHOTOS**